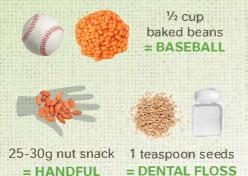

#### WHICH EQUALS

1 cup cooked macaroni pasta = BASEBALL

9

½ large (75g) pita bread

1 toast slice

= SMARTPHONE

Ever wondered how much a serving size is when it comes to different foods?

The more vegetables the better

#### = SIZE & THICKNESS **OF YOUR PALM**

DISPENSER

125-150g raw fish 120g tofu = HAND = SMARTPHONE

Legumes, nuts and seeds are high in protein, fibre, vitamins and minerals. Try to include legumes in some of vour meals